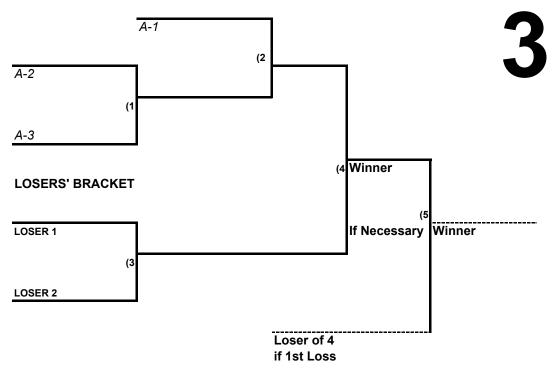

| I RUNS AI  | LOWED | RUNS SCORED | SEEDING |
| 71 1271  |      |       | 1  -       |       |        |        | TKOITO / K |       | tono oconi  | 02250   |
|          |      |       | ⇃닎         |       |        |        |            |       |             |         |
|          |      |       |            |       |        |        |            |       |             |         |
|          |      |       |            |       |        |        |            |       |             |         |

POOLS OF THREE: In pools of three teams, the teams shall play each team in the pool once each.

The following tie breaker will be used: (a) Record, (b) Head to head (if only two teams), (c) Fewest runs allowed, (d) Most runs scored, (e) Draw.

## MASA 3 TEAM DOUBLE ELIMINATION

## **WINNERS' BRACKET**