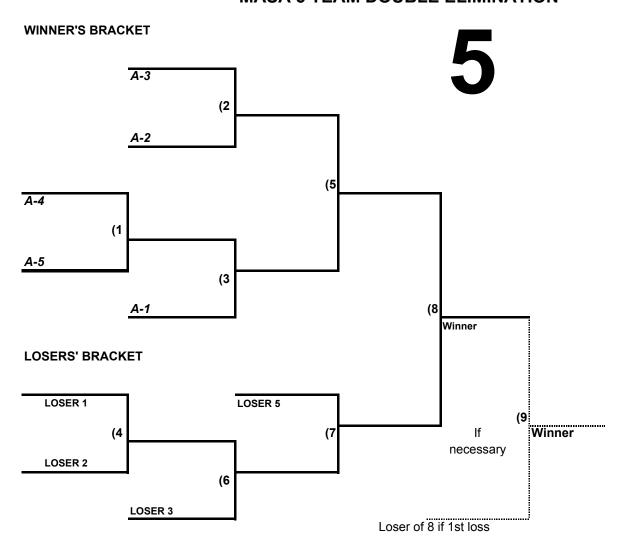

|              |             |         |       |
| "A" TEAMS |      | WINS  |       | LOSSES            | RUNS ALLOWED | RUNS SCORED | SEEDING |       |
|           |      |       |       |                   |              |             |         |       |
|           |      |       |       |                   |              |             |         |       |
|           |      |       |       | <del>-  </del>    |              |             |         |       |
|           |      |       |       |                   |              |             |         |       |

Pools of 5 - In pools of 5 each team shall play two games. The following tie breaker will be used: A) Record B) Head to Head 1 if only 2 teams C) Fewest runs allowed D) Most runs scored E) Draw

## MASA 5 TEAM DOUBLE ELIMINATION